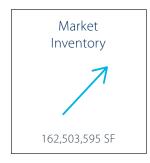

## Steady Demand in Lakeland Continues

Robust demand for logistics facilities is fueling growth in Lakeland, where total industrial inventory has grown by 18% in the last 3 years.

162.5 MSF

Total inventory in the Tampa Bay industrial market