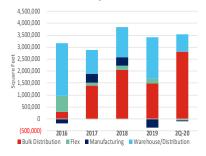

#### YTD Net Absorption (SF)

3,449,888 SF

Direct Y-T-D net absorption as of 2Q-2020

5.00%

Overall Vacancy