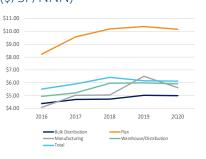

## Average Asking Rent Rate (\$/SF/NNN)

- between Tampa and Orlando. At the end of May, HCA Healthcare signed a massive lease for 713,000 sf at a newly completed speculative development in Lakeland, and Ace Hardware leased 710,000 sf at County Line Farms in Plant City. Home Depot is also planning its third warehouse on 65 acres in Hillsborough County.
- While overall rental rate growth declined (by -3.9%) over the last year, asking rents are being held firm within the market's most prominent projects, and in some cases are increasing due to demand, low vacancy rates and strong overall market fundamentals.
- Leasing activity during the second quarter was strong with 5 deals closed that were 100,000 sf or greater, including one renewal.