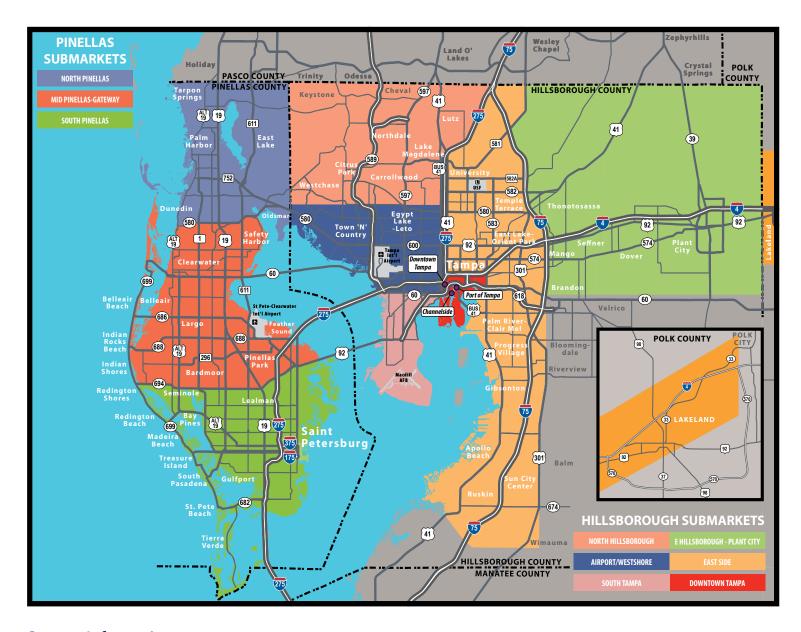

## Steady Demand in Lakeland Continues

Robust demand for logistics facilities is fueling growth in Lakeland, where total industrial inventory has grown by 18% in the last 3 years.

162.5 MSF

Total inventory in the Tampa Bay industrial market