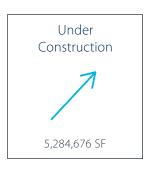

#### **Larger Footprints**

There are two new developments underway in Lakeland in excess of 1 million sf, one of which has been entirely preleased by Amazon.