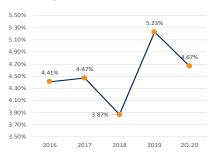

#### Vacancy Rate

## Robust Leasing Continues Along the I-4 Corridor with Several Significant New Development Projects Underway

- Year-over-year vacancy for the period ending with 2Q-2020 has declined by 18 basis points, which is impressive given that 8.1 million sf of new industrial space has delivered during that time.
- Amazon continues to dominate industrial leasing along the I-4 corridor. The e-commerce giant just acquired 88.2 acres in Temple Terrace for \$26.4 million, or \$299,150 per acre, and is planning a 2.5 million sf multi-story robotics warehouse on the site. Amazon has also signed a deal to lease the newly developed 425,550-sf I-4 Logistics Center in Seffner.
- The industrial sector continues to exhibit strength during the pandemic, with several companies actively looking for large blocks of space and a marked increase in activity along the I-4 corridor

3,449,888 SF

Direct Y-T-D net absorption as of 2Q-2020

5.00%

Overall Vacancy