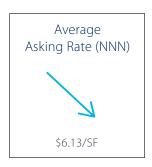

## Average Asking Rent Rate (\$/SF/NNN)

- between Tampa and Orlando. At the end of May, HCA Healthcare signed a massive lease for 713,000 sf at a newly completed speculative development in Lakeland, and Ace Hardware leased 710,000 sf at County Line Farms in Plant City. Home Depot is also planning its third warehouse on 65 acres in Hillsborough County.
- While overall rental rate growth declined (by -3.9%) over the last year, asking rents are being held firm within the market's most prominent projects, and in some cases are increasing due to demand, low vacancy rates and strong overall market fundamentals.
- Leasing activity during the second quarter was strong with 5 deals closed that were 100,000 sf or greater, including one renewal.