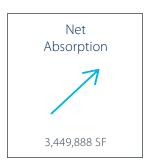

#### YTD Net Absorption (SF)

3,449,888 SF

Direct Y-T-D net absorption as of 2Q-2020

5.00%

Overall Vacancy